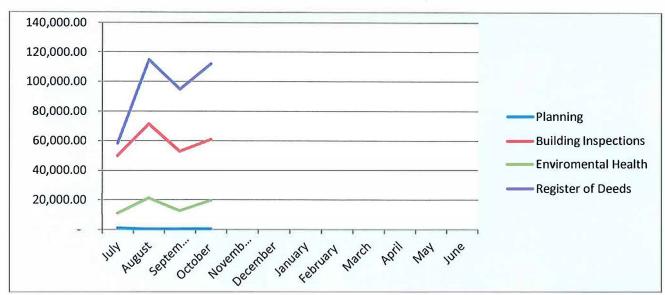

### **FY 2023-2024 GROWTH REVENUES**

|                            |     | Planning    |                         |                |                   |    |                  |
|----------------------------|-----|-------------|-------------------------|----------------|-------------------|----|------------------|
|                            | S   | ubdivision  | <b>Code Enforcement</b> | Er             | viromental Health | Re | egister of Deeds |
|                            | 11- | 3340-580-06 | 11-3435-410-01          | 11-3518-518-00 |                   | 1  | 1-3814-410-01    |
| <b>Current Year Budget</b> | \$  | 10,000.00   | \$<br>700,000.00        | \$             | 200,000.00        | \$ | 900,000.00       |
| July                       |     | 990.00      | 49,831.00               |                | 10,776.00         |    | 58,247.50        |
| August                     |     | 160.00      | 71,302.00               |                | 20,994.00         |    | 114,482.00       |
| September                  |     | 190.00      | 52,903.00               |                | 12,585.00         |    | 94,576.00        |
| October                    |     | 280.00      | 60,719.00               |                | 19,415.00         |    | 111,703.00       |
| November                   |     |             |                         |                |                   |    |                  |
| December                   |     |             |                         |                |                   |    |                  |
| January                    |     |             |                         |                |                   |    |                  |
| February                   |     |             |                         |                |                   |    |                  |
| March                      |     |             |                         |                |                   |    |                  |
| April                      |     |             |                         |                |                   |    |                  |
| May                        |     |             |                         |                |                   |    |                  |
| June                       |     | <u> </u>    | <u> </u>                |                | ÷ .               |    |                  |
| Collected to date          | \$  | 1,620.00    | \$<br>234,755.00        | \$             | 63,770.00         | \$ | 379,008.50       |
| Remaining Budget           | \$  | 8,380.00    | \$<br>465,245.00        | \$             | 136,230.00        | \$ | 520,991.50       |
| Percentage Collected       |     | 16.20%      | 33.54%                  |                | 31.89%            |    | 42.11%           |
| Percentage for Year        |     | 33.33%      | 33.33%                  |                | 33.33%            |    | 33.33%           |
|                            |     | -17.13%     | 0.21%                   |                | -1.45%            |    | 8.78%            |